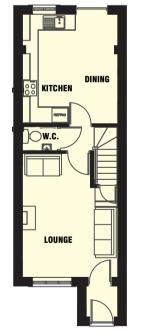

## **Ground Floor**

| Lounge              | 3.64m x 4.73m |
|---------------------|---------------|
| Kitchen Dining Room | 3.64m x 4.18m |
| Wc                  | 0.90m x 1.89m |