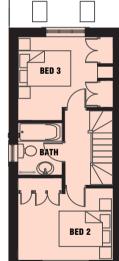

## **First Floor**

Bedroom 3

Bedroom 2

Bathroom

3.64m x 3.15m

1.70m x 2.00m