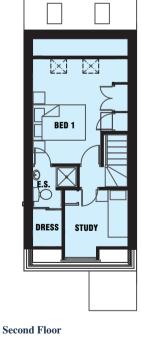

## Bedroom 1 3.64m x 4.01m En suite Study

1.13m x 1.40m 2.42m x 2.75m

Boundaries/ driveways/ landscaping to plots are for illustration purposes only & must be confirmed on site. "We reserve the right to vary the specification at any time and purchasers should note the picture is an example of the bouse type and not a picture of the actual house. An example of the type of variation which can be made relates to brick and tile colours. Additional detailed plans and specifications are available for inspection for each plot at our sales office during working bours and purchasers are recommended to request sight of these prior to making their reservations". Room sizes for guidance only and must be confirmed on site.