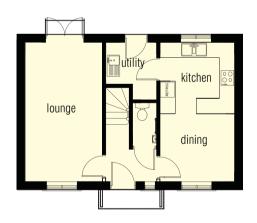

## Ground Floor First Floor Second Floor

Lounge 3.02m x 5.45m Bedroom 1 3.02m x 5.45m Bedroom 3 3.02m x 4.10m 2.00m x 1.64m Kitchen Dining Room 3.02m x 5.45m Ensuite Bedroom 4 2.92m x 4.10m Bedroom 2 2.92m x 3.62m Utility 1.00m x 1.65m Bathroom 1.96m x 1.70m