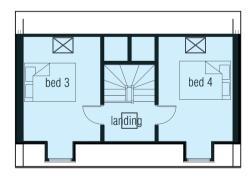

## Ground Floor First Floor Second Floor

Lounge 3.02m x 5.45m Bedroom 1 3.02m x 5.45m Bedroom 3 3.02m x 4.10m 2.00m x 1.64m Kitchen Dining Room 3.02m x 5.45m Ensuite Bedroom 4 2.92m x 4.10m Bedroom 2 2.92m x 3.62m Utility 1.00m x 1.65m Bathroom 1.96m x 1.70m