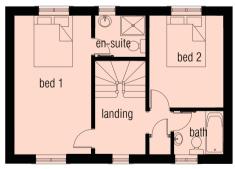

## Ground Floor First Floor Second Floor

Lounge 3.02m x 5.45m Bedroom 1 3.02m x 5.45m Bedroom 3 3.02m x 4.10m 2.00m x 1.64m Kitchen Dining Room 3.02m x 5.45m Ensuite Bedroom 4 2.92m x 4.10m Bedroom 2 2.92m x 3.62m Utility 1.00m x 1.65m Bathroom 1.96m x 1.70m